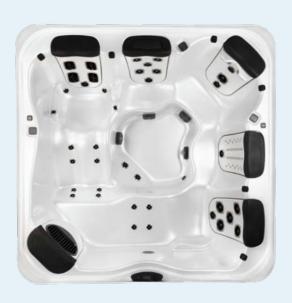

## Comfort Line

Designed for comfort

#### R8L

5-person hot tub with a large number of individual massage possibilities.

Dimensions: 239 x 239 x 97 cm Number of recliners/seats: 1/5 Comfort neck cushion: 4 pieces

Weight with cover

(dry/filled to maximum fill line): 353/2690 kg Capacity to fill line/max.: 1984 l/2408 l Pump performance: two pumps, 2 HP

#### R7

6-person hot tub with four particularly comfortable corner seats.

Dimensions: 224 x 224 x 91cm Number of recliners/seats: 0/6 Comfort neck cushion: 4 pieces

Weight with cover

(dry/filled to maximum fill line): 300/1935 kg Capacity to fill line/max.: 1635 l/2051 l Pump performance: two pumps, 2 HP

#### R7L

5-person hot tub with four particularly comfortable corner seats.

Dimensions: 224 x 224 x 91 cm Number of recliners/seats: 1/5 Comfort neck cushion: 4 pieces

Weight with cover

(dry/filled to maximum fill line): 308/1921 kg Capacity to fill line/max.: 1613 l/2029 l Pump performance: two pumps, 2 HP