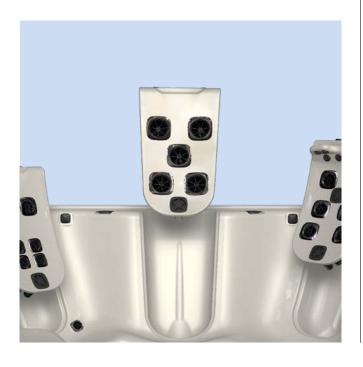

## Innovative through and through

Engineering, technology, design and workmanship – this is what really makes a high-quality product. Villeroy & Boch has developed a variety of sophisticated features for its "new class of hot tub". Innovative through and through!

The  $EnduraFrame^{TM}$  support structure

This wood-free design ensures above-average load-bearing capacity and durability.

Individual massage thanks to JetPak technology
You can choose from up to 18 different JetPaks and click
them into place at every seat in no time at all – for a wellness
experience that is exactly tailored to the respective needs.

### Unique JetPak technology

For each hot tub in the Design, Premium and Comfort Line, you can combine your preferred combination of jets with your favourite seat.

Choose between a variety of JetPaks and quickly position these at your chosen seats. Thanks to this patented JetPak technology, you can upgrade the hot tub at any time to include the JetPaks with the latest jet technology.

Further advantages of JetPak technology:

- Exchangeable backrests: can be clicked into the desired position even when the hot tub is in operation
- Individual seat depth: seats can be adapted to accommodate different body shapes and sizes
- Varied massage: up to 18 different JetPaks ensure an individual experience
- A secure investment: start with a few JetPaks and add more as and when required