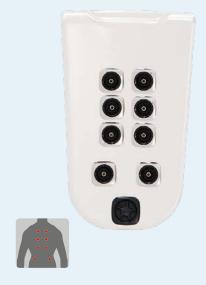

### Wellness Flow Therapy

Ranging from a light and gentle massage to a powerful and deep-working kneading action, Wellness Flow Therapy relaxes both body and spirit. The stresses and strains of the day evaporate leaving you feeling relaxed and calm. Optimising the position of the neck jets is only a small change to the Jet-Paks but it has a big effect. Thanks to the exact arrangement of the JetPaks above the shoulders for this kind of massage, they have a healing effect.

#### **TRIO**

A gentle, pulsating massage Six rotating and pulsating jets create a pleasant massage experience, helping you to relax.

#### **VERSA**

Carefully adjusted therapy
Eight targeted therapy jets,
each designed to address different
massage points and muscle regions
in the body.

#### **OSCILLATOR**

Ultimate kneading massage
Uniform kneading massage akin to
a personal masseur that kneads all
the important areas of your back.

#### FIBRO THERAPY

Reduces pain and promotes health
A unique kneading principle eases
the lower back whilst, at the same time,
a deep, continuous massage at thoracic
vertebrae level ensures relaxation.

#### **NECK MASSEUSE**

Targeted therapy for the neck
The special neck and shoulder jets
create a powerful massage. They
penetrate deep into the tissue in
order to alleviate tension and release
new energy – particularly after a long
day in the office or at the computer.

#### **WELLNESS**

Health and wellness go hand in hand This combination of different types of jet is extremely popular in order to create a massage experience that is suitable for everyone wanting to boost their general well-being.

#### **CASCADIA**

Waterfall with massage effect
Designed as a gentle four-point
massage, this combination of jets
targets your neck and shoulders
with a soothing jet of water.

#### RELIEVER

Maximum relaxation

The deep massage for the lower back – combined with a gentle kneading of the shoulder area – relaxes both body and spirit.