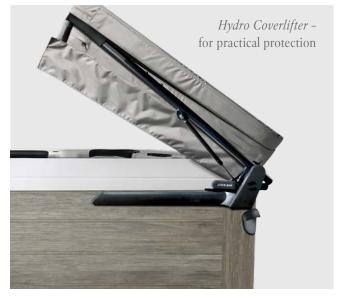

#### Stylish accessories for all hot tubs:

*Hot tub steps –* available in grey, brown or mahogany