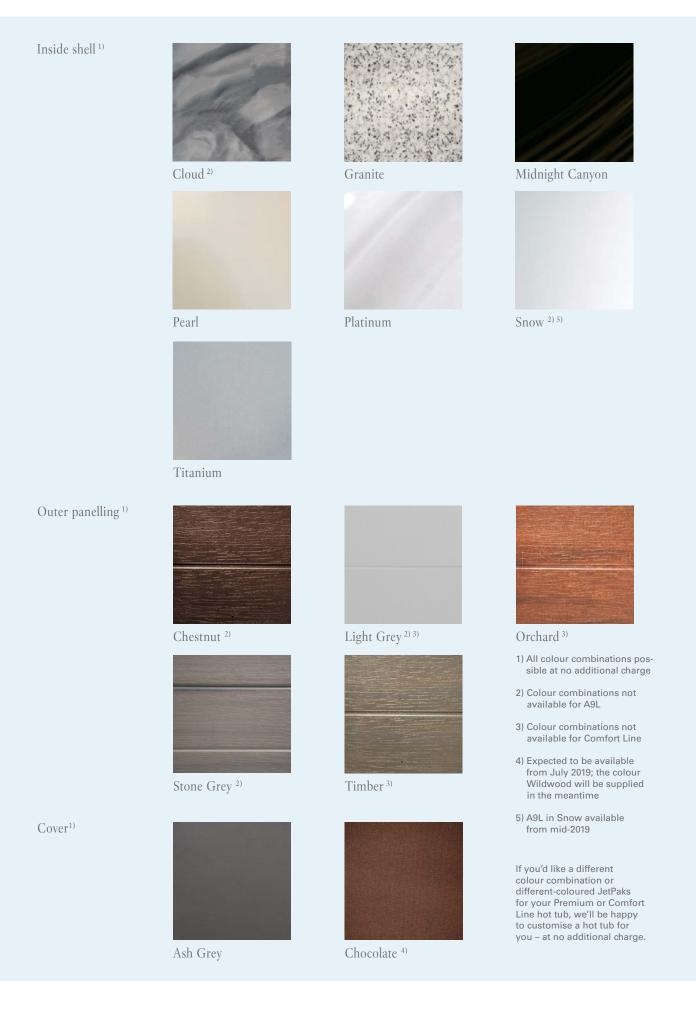

#### Available colour combinations:

Inside shell

Snow

Outer panelling 1

Timber

Outer panelling 2

Light Grey

Cover

Ash Grey

### Colour combinations that are available for immediate delivery

Variant 1

Titanium

Timber

Variant 2

Pearl

Outer panelling

Orchard

Chocolate

Cover

A9L colour combination

Inside shell

Titanium

Timber

Ash Grey

### Colour combination available for immediate delivery:

Inside shell

Snow

Outer panelling

Stone Grey

Cover

Ash Grey

#### Stylishly combined, available for immediate delivery:

Black & White Edition

Only available for the models R6L and R7. JetPaks in Dark Grey.

Inside shell

Snow

Outer panelling

Stone Grey

Cover

## Your choice of colours

For Premium Line and Comfort Line