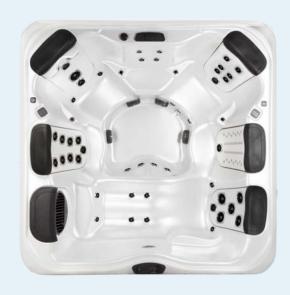

#### A8L

6-person hot tub with a large number of individual massage possibilities.

Dimensions: 239 x 239 x 97 cm Number of recliners/seats: 1/5 Premium neck cushion: 6 pieces

Weight with cover

(dry/filled to maximum fill line): 353/2388 kg Capacity to fill line / max.: 2044/2503 l Pump performance: two pumps, 2 HP

#### A8D

5-person hot tub with two very comfortable and differently-shaped recliners with a maximum range of equipment.

Dimensions: 239 x 239 x 97 cm Number of recliners/seats: 2/3 Premium neck cushion: 5 pieces