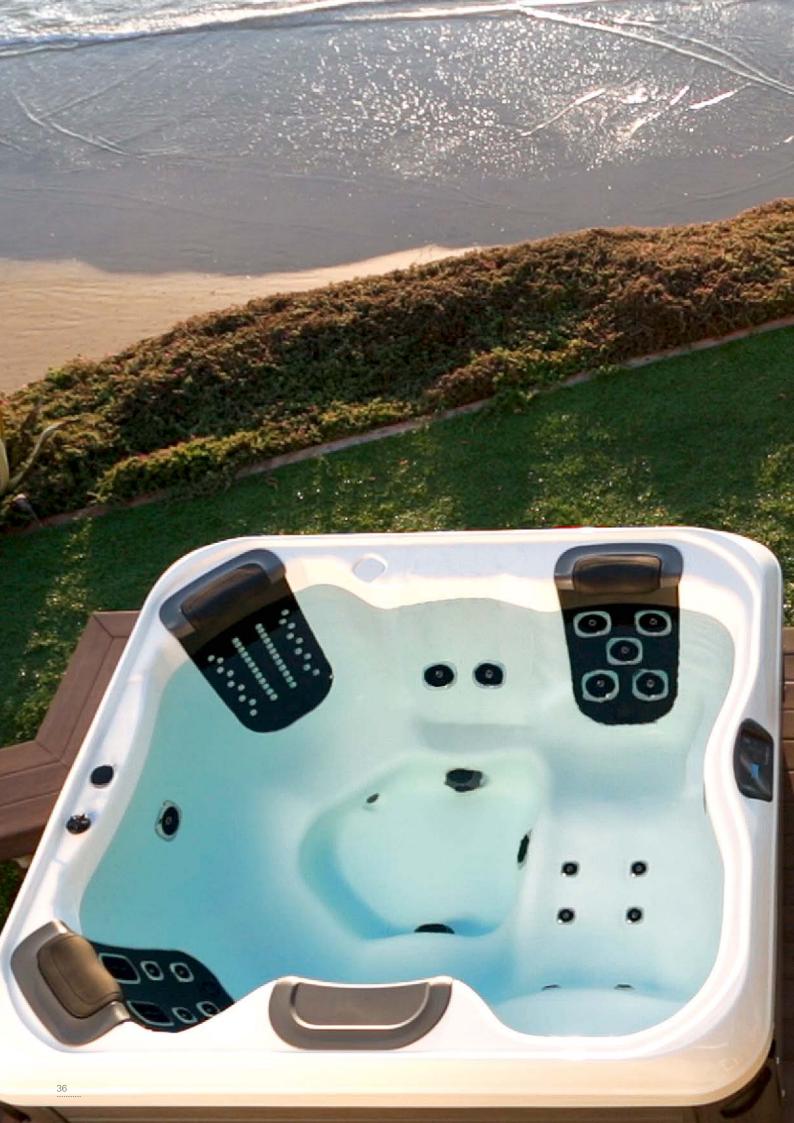

### Unique JetPak technology

For each hot tub in the Design, Premium and Comfort Line, you can combine your preferred combination of jets with your favourite seat.

Choose between a variety of JetPaks and quickly position these at your chosen seats. Thanks to this patented JetPak technology, you can upgrade the hot tub at any time to include the JetPaks with the latest jet technology.

Further advantages of JetPak technology:

- Exchangeable backrests: can be clicked into the desired position even when the hot tub is in operation
- Individual seat depth: seats can be adapted to accommodate different body shapes and sizes
- Varied massage: up to 18 different JetPaks ensure an individual experience
- A secure investment: start with a few JetPaks and add more as and when required

### JetPaks made-to-measure individuality

Do you have back problems or muscular tension and want an individual massage of the affected area? The JetPak technology in Villeroy & Boch hot tubs provides an individual massage for specific areas of the back, effectively alleviating pain.