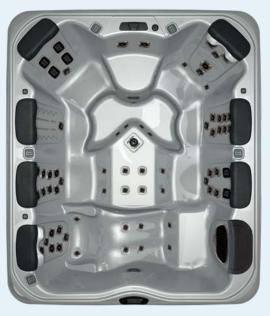

# Greater design freedom

The three product lines Design Line, Premium Line and Comfort Line

## Design Line

Perfection and acclaimed design

#### A9L

8-person hot tub for relaxing with family and friends

Dimensions: 239 x 279 x 97 cm Number of recliners/seats: 1/7 Premium neck cushion: 7 pieces

Weight with cover

(dry/filled to maximum fill line): 413/3147 kg Capacity to fill line/max.: 2161 l/2816 l Pump performance: three pumps, 2 HP

#### **A8**

8-person hot tub for sharing the leisure experience with family and friends.

Dimensions: 239 x 239 x 97 cm Number of recliners/seats: 0/8 Premium neck cushion: 6 pieces

Weight with cover

(dry/filled to maximum fill line): 344/2388 kg Capacity to fill line / max.: 2049/2563 l Pump performance: two pumps, 2 HP

#### A8L

6-person hot tub with a large number of individual massage possibilities.

Dimensions: 239 x 239 x 97 cm Number of recliners/seats: 1/5 Premium neck cushion: 6 pieces

Weight with cover

(dry/filled to maximum fill line): 353/2388 kg Capacity to fill line / max.: 2044/2503 l Pump performance: two pumps, 2 HP

#### A8D

5-person hot tub with two very comfortable and differently-shaped recliners with a maximum range of equipment.

Dimensions: 239 x 239 x 97 cm Number of recliners/seats: 2/3 Premium neck cushion: 5 pieces