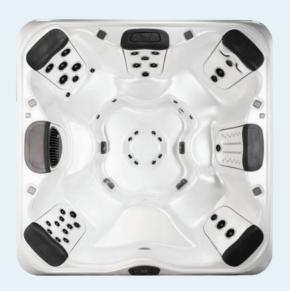

## Comfort Line

Designed for comfort

#### R8L

5-person hot tub with a large number of individual massage possibilities.

Dimensions: 239 x 239 x 97 cm Number of recliners/seats: 1/5 Comfort neck cushion: 4 pieces

Weight with cover

(dry/filled to maximum fill line): 353/2690 kg Capacity to fill line/max.: 1984 l/2408 l Pump performance: two pumps, 2 HP

#### R7

6-person hot tub with four particularly comfortable corner seats.

Dimensions: 224 x 224 x 91cm Number of recliners/seats: 0/6 Comfort neck cushion: 4 pieces

Weight with cover

(dry/filled to maximum fill line): 300/1935 kg Capacity to fill line/max.: 1635 l/2051 l Pump performance: two pumps, 2 HP

#### R7L

5-person hot tub with four particularly comfortable corner seats.

Dimensions: 224 x 224 x 91 cm Number of recliners/seats: 1/5 Comfort neck cushion: 4 pieces

Weight with cover

(dry/filled to maximum fill line): 308/1921 kg Capacity to fill line/max.: 1613 l/2029 l Pump performance: two pumps, 2 HP