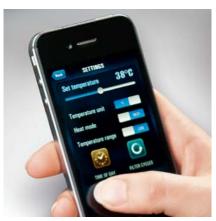

#### High tech comfort:

Atmospheric exterior lighting

Illuminated waterfall

Easy programming via smartphone

Illuminated touch screen panel

Control system by means of colour screen