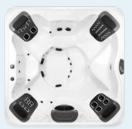

#### A9L

8-person hot tub for relaxing with family and friends

Dimensions: 239 x 279 x 97 cm Number of recliners/seats: 1/7 Premium neck cushion: 7 pieces

Weight with cover

(dry/filled to maximum fill line): 413/3147 kg Capacity to fill line/max.: 2161 l/2816 l Pump performance: three pumps, 2 HP

#### **A8**

8-person hot tub for sharing the leisure experience with family and friends.

Dimensions: 239 x 239 x 97 cm Number of recliners/seats: 0/8 Premium neck cushion: 6 pieces

Weight with cover

(dry/filled to maximum fill line): 344/2388 kg Capacity to fill line / max.: 2049/2563 l Pump performance: two pumps, 2 HP