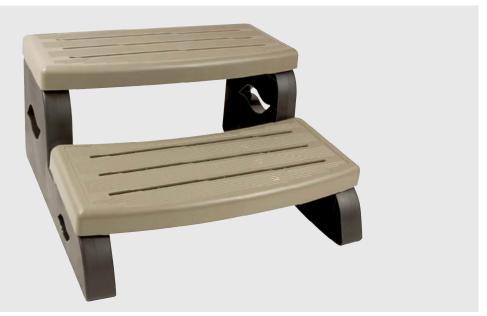

#### Stylish accessories for all hot tubs:

*Hot tub steps –* available in grey, brown or mahogany