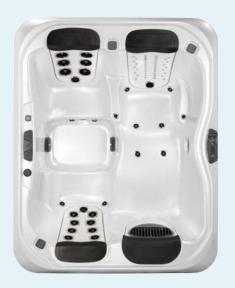

#### A5L

3-person hot tub. Thanks to its compact dimensions, it fits through most doors and is thus particularly suitable for indoor installation. Perfect for couples – also with one child.

Dimensions: 173 x 213 x 79 cm Number of recliners/seats: 1/2 Premium neck cushion: 3 pieces

Weight with cover

(dry/filled to maximum fill line): 206/1126 kg Capacity (to fill line)/max.: 920/1250 l Pump performance: one pump, 2.5 HP