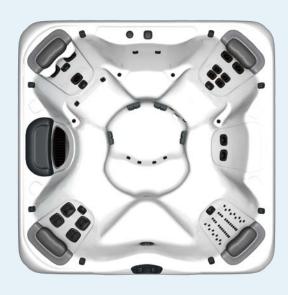

### Unique JetPak technology

For each hot tub in the Design, Premium and Comfort Line, you can combine your preferred combination of jets with your favourite seat.

Choose between a variety of JetPaks and quickly position these at your chosen seats. Thanks to this patented JetPak technology, you can upgrade the hot tub at any time to include the JetPaks with the latest jet technology.

Further advantages of JetPak technology:

- Exchangeable backrests: can be clicked into the desired position even when the hot tub is in operation
- Individual seat depth: seats can be adapted to accommodate different body shapes and sizes
- Varied massage: up to 18 different JetPaks ensure an individual experience
- A secure investment: start with a few JetPaks and add more as and when required

Sport, health, deep relaxation – you decide which of the available Flow therapies best meets your needs. From experience, we know that a combination of different massage techniques produces the best results. Select your favourites from a variety of possible and retrofittable JetPaks to meet your individual needs. All JetPaks fit every seat. Changing the JetPaks allows lots of new seat and massage constellations for great variety.