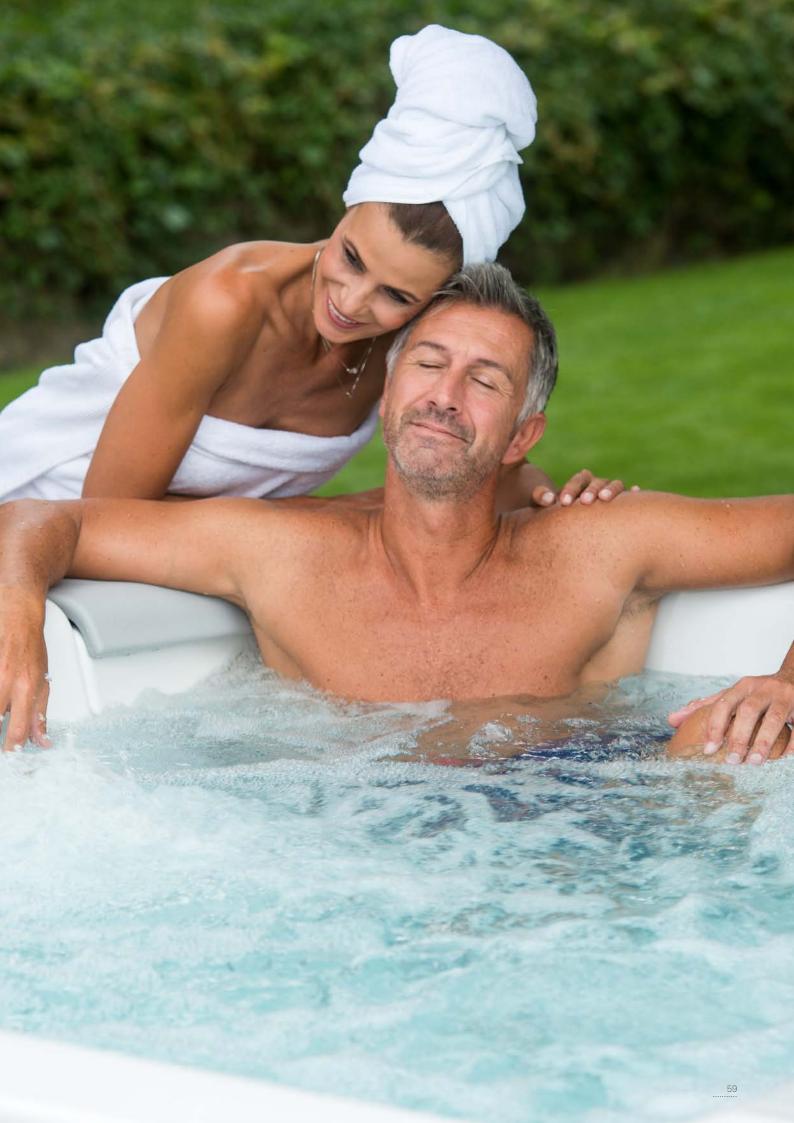

# Wellness with hydrotherapy

Treat yourself: immerse your whole body in the warm water and feel the benefits of millions of tiny bubbles. Enjoy the beneficial effect on your health and general well-being. These effects are varied and of long duration. This is partly thanks to the JetPak massage jets, which are available with varying whirl intensities and types in order to target different zones and to achieve different therapeutic effects.

Do you know about the positive effects of hydrotherapy?

- Your body is massaged and invigorated.
- Hydrostatic pressure on the muscles removes waste products.
- The blood circulation is stimulated and this has a positive effect on the cardio-vascular system.
- The warmth eases the tension in joints and muscles for greater relaxation.
- Hydrotherapy also alleviates pain in the musculoskeletal system and prevents backache.
- It is most effective when the massage is adjusted to individual needs.