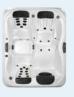

#### Comfort Line extras:

- Comfort controls
- Stylish synthetic massage jets
- Comfort cushion
- Comfort water feature

Just Silence Compact, 208 x 169 x 78 cm

5 seater

**Just Silence**, 224 x 213 x 86 cm

3 seater

**A5L** 173 x 213 x 79 cm

5 seater

**A6L** 203 x 224 x 86 cm

5 seater

**A8D** 239 x 239 x 97 cm

6 seater

**A7** 224 x 224 x 91 cm

**A7L** 224 x 224 x 91 cm

6 seater

**A8L** 239 x 239 x 97 cm

6 JetPaks

8 seater

**A8** 239 x 239 x 97 cm

**A9L** 239 x 239 x 97 cm

3 seater

**R5L** 173 x 213 x 79 cm

5 seater

**R6L** 203 x 224 x 86 cm

6 seater

**R7** 224 x 224 x 91 cm

**R7L** 224 x 224 x 91 cm

6 seater

**R8L** 239 x 239 x 97 cm