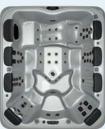

#### A9L

8-person hot tub for relaxing with family and friends

Dimensions: 239 x 279 x 97 cm Number of recliners/seats: 1/7 Premium neck cushion: 7 pieces

Weight with cover

(dry/filled to maximum fill line): 413/3147 kg Capacity to fill line/max.: 2161 l/2816 l Pump performance: three pumps, 2 HP

#### **A8**

8-person hot tub for sharing the leisure experience with family and friends.

Dimensions: 239 x 239 x 97 cm Number of recliners/seats: 0/8 Premium neck cushion: 6 pieces

Weight with cover

(dry/filled to maximum fill line): 344/2388 kg Capacity to fill line / max.: 2049/2563 l Pump performance: two pumps, 2 HP

#### A8L

6-person hot tub with a large number of individual massage possibilities.

Dimensions: 239 x 239 x 97 cm Number of recliners/seats: 1/5 Premium neck cushion: 6 pieces

Weight with cover

(dry/filled to maximum fill line): 353/2388 kg Capacity to fill line / max.: 2044/2503 l Pump performance: two pumps, 2 HP

#### A8D

5-person hot tub with two very comfortable and differently-shaped recliners with a maximum range of equipment.

Dimensions: 239 x 239 x 97 cm Number of recliners/seats: 2/3 Premium neck cushion: 5 pieces