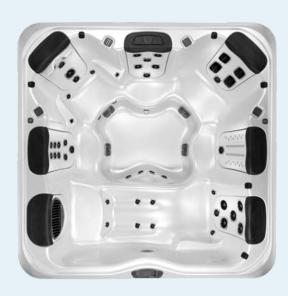

# Greater design freedom

The three product lines Design Line, Premium Line and Comfort Line

#### A9L

8-person hot tub for relaxing with family and friends

Dimensions: 239 x 279 x 97 cm Number of recliners/seats: 1/7 Premium neck cushion: 7 pieces

Weight with cover

(dry/filled to maximum fill line): 413/3147 kg Capacity to fill line/max.: 2161 l/2816 l Pump performance: three pumps, 2 HP

#### **A8**

8-person hot tub for sharing the leisure experience with family and friends.

Dimensions: 239 x 239 x 97 cm Number of recliners/seats: 0/8 Premium neck cushion: 6 pieces

Weight with cover

(dry/filled to maximum fill line): 344/2388 kg Capacity to fill line / max.: 2049/2563 l Pump performance: two pumps, 2 HP

#### A8L

6-person hot tub with a large number of individual massage possibilities.

Dimensions: 239 x 239 x 97 cm Number of recliners/seats: 1/5 Premium neck cushion: 6 pieces

Weight with cover

(dry/filled to maximum fill line): 353/2388 kg Capacity to fill line / max.: 2044/2503 l Pump performance: two pumps, 2 HP

#### A8D

5-person hot tub with two very comfortable and differently-shaped recliners with a maximum range of equipment.

Dimensions: 239 x 239 x 97 cm Number of recliners/seats: 2/3 Premium neck cushion: 5 pieces