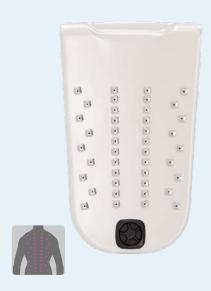

### Unique JetPak technology

For each hot tub in the Design, Premium and Comfort Line, you can combine your preferred combination of jets with your favourite seat.

Choose between a variety of JetPaks and quickly position these at your chosen seats. Thanks to this patented JetPak technology, you can upgrade the hot tub at any time to include the JetPaks with the latest jet technology.

Further advantages of JetPak technology:

- Exchangeable backrests: can be clicked into the desired position even when the hot tub is in operation
- Individual seat depth: seats can be adapted to accommodate different body shapes and sizes
- Varied massage: up to 18 different JetPaks ensure an individual experience
- A secure investment: start with a few JetPaks and add more as and when required

### JetPaks made-to-measure individuality

Do you have back problems or muscular tension and want an individual massage of the affected area? The JetPak technology in Villeroy & Boch hot tubs provides an individual massage for specific areas of the back, effectively alleviating pain.

Sport, health, deep relaxation – you decide which of the available Flow therapies best meets your needs. From experience, we know that a combination of different massage techniques produces the best results. Select your favourites from a variety of possible and retrofittable JetPaks to meet your individual needs. All JetPaks fit every seat. Changing the JetPaks allows lots of new seat and massage constellations for great variety.