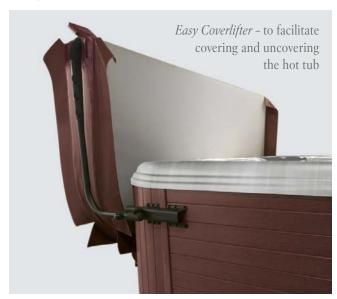

#### Stylish accessories for all hot tubs:

*Hot tub steps –* available in grey, brown or mahogany