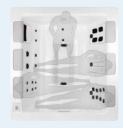

## Innovative through and through

Engineering, technology, design and workmanship – this is what really makes a high-quality product. Villeroy & Boch has developed a variety of sophisticated features for its "new class of hot tub". Innovative through and through!

The  $EnduraFrame^{TM}$  support structure

This wood-free design ensures above-average load-bearing capacity and durability.

Individual massage thanks to JetPak technology
You can choose from up to 18 different JetPaks and click
them into place at every seat in no time at all – for a wellness
experience that is exactly tailored to the respective needs.

## Maintenance-free structure

Villeroy & Boch hot tubs consist of a durable, robust, fully enclosed and wood-free support structure which prevents moisture and vermin from getting in: Endura Frame<sup>TM</sup>.

In combination with this structure, the robust plastic supports and high-quality UV-resistant panelling ensure above-average strength and a long service life.

- EnduraBase<sup>TM</sup> The closed ABS floor delivers noticeably quieter operation and a reduction in vibrations
- **②** EnduraBeam<sup>™</sup> The integral frame construction ensures above-average strength and durability
- **3** EnduraSupports<sup>TM</sup> For increased stability in the footwell and sitting areas
- ◆ EnduraShell<sup>TM</sup> The acrylic surface is reinforced with polyurethane foam for enhanced hygiene and a lasting shine
- **6** EnduraWood<sup>TM</sup> Weather and UV-resistant plastic outer construction