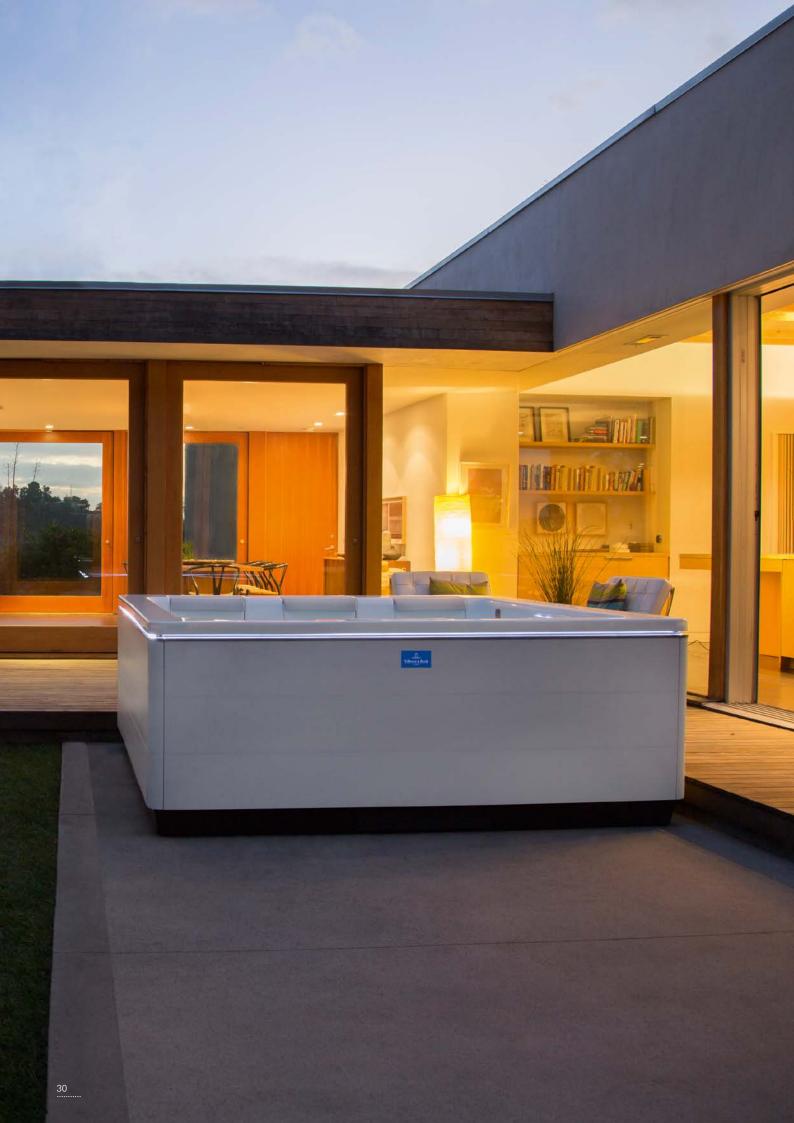

## Modern living concepts in an architectural style

Our hot tubs look great in modern living worlds. With a minimalist look, they are at home in any environment. Their straight lines highlight their contemporary design. Fitted with innovative JetPak technology, they allow lots of scope for variations. They are also extremely adaptable in terms of colour as the acrylic tubs, outer panelling and JetPaks are available in different shades.

### Just Silence award-winning design

In its reduction to the essentials, Just Silence pays homage to contemporary architecture and is the ideal complement to modern home interiors. Thanks to its reduced form and straight lines, it becomes a design highlight on any terrace. This has earned Just Silence two awards: the iF Design Award 2015 and the Red Dot Award 2016. State-of-the-art technologies, such as touch screen operation, integrated LED light strips and high-quality materials, are all part of the overall effect. The innovative, flexible seat and lounger concept offers up to five different reclining positions and an unprecedented level of comfort in this size category.