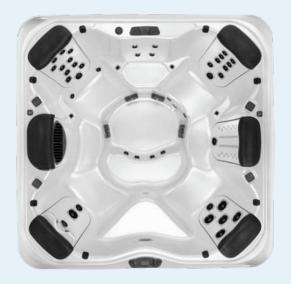

#### A9L

8-person hot tub for relaxing with family and friends

Dimensions: 239 x 279 x 97 cm Number of recliners/seats: 1/7 Premium neck cushion: 7 pieces

Weight with cover

(dry/filled to maximum fill line): 413/3147 kg Capacity to fill line/max.: 2161 l/2816 l Pump performance: three pumps, 2 HP

#### **A8**

8-person hot tub for sharing the leisure experience with family and friends.

Dimensions: 239 x 239 x 97 cm Number of recliners/seats: 0/8 Premium neck cushion: 6 pieces

Weight with cover

(dry/filled to maximum fill line): 344/2388 kg Capacity to fill line / max.: 2049/2563 l Pump performance: two pumps, 2 HP