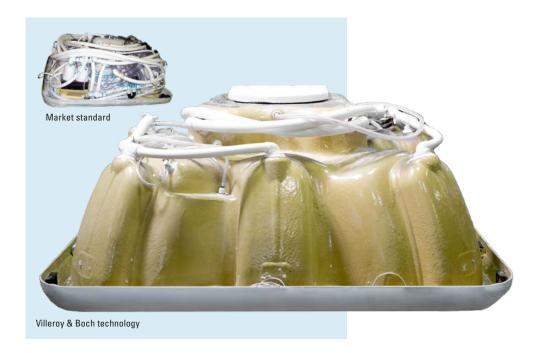

## Innovative through and through

Engineering, technology, design and workmanship – this is what really makes a high-quality product. Villeroy & Boch has developed a variety of sophisticated features for its "new class of hot tub". Innovative through and through!

The  $EnduraFrame^{TM}$  support structure

This wood-free design ensures above-average load-bearing capacity and durability.

Individual massage thanks to JetPak technology
You can choose from up to 18 different JetPaks and click
them into place at every seat in no time at all – for a wellness
experience that is exactly tailored to the respective needs.

## Maintenance-free structure

Villeroy & Boch hot tubs consist of a durable, robust, fully enclosed and wood-free support structure which prevents moisture and vermin from getting in: Endura Frame<sup>TM</sup>.

In combination with this structure, the robust plastic supports and high-quality UV-resistant panelling ensure above-average strength and a long service life.

- EnduraBase<sup>TM</sup> The closed ABS floor delivers noticeably quieter operation and a reduction in vibrations
- **②** EnduraBeam<sup>™</sup> The integral frame construction ensures above-average strength and durability
- **3** EnduraSupports<sup>TM</sup> For increased stability in the footwell and sitting areas
- ◆ EnduraShell<sup>TM</sup> The acrylic surface is reinforced with polyurethane foam for enhanced hygiene and a lasting shine
- **6** EnduraWood<sup>TM</sup> Weather and UV-resistant plastic outer construction

# Less plumbing, more power

Although the market is still holding on to outdated solutions, we are creating a new transparency: in Villeroy & Boch products, new, intelligent connections replace the seemingly endless pipes in standard hot tubs. Thanks to JetPak technology, these hot tubs have up to 90% fewer pipes.

- Minimising the risk of leaks
- Energy efficiency: most of the plumbing runs through the warm pool water so very little heat is lost
- More power thanks to shorter, direct water pipes
- As there are no diverter valves, there is full power on all seats simultaneously