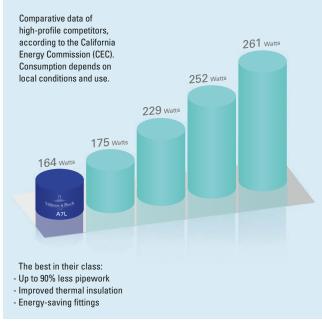

## High-energy efficiency

The economical Villeroy & Boch hot tubs

Villeroy & Boch hot tubs are probably the most economical in the world. The full-foam insulation ensures that no energy is lost: the innovative JetPak technology uses the heat from the hot tub as up to 90% of the pipes run through the warm pool water so the warmth of the water in the pipes is transferred to the water in the hot tub. Villeroy & Boch hot tubs are even more efficient because, unlike standard hot tubs that use cold external air, they use the warm air from behind the JetPaks and the warm pump area.

Standard hot tub without full-foam insulation.

Efficiency thanks to:

- Up to 90% less pipework
- Optimised pipework thanks to the use of the warm tub water
- Use of warm air behind the JetPaks
- Full-foam insulation
- Energy-saving cover