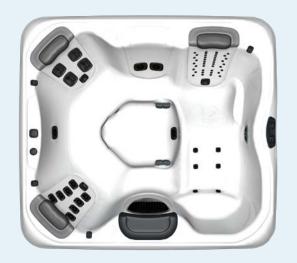

## Comfort Line

Designed for comfort

#### R8L

5-person hot tub with a large number of individual massage possibilities.

Dimensions: 239 x 239 x 97 cm Number of recliners/seats: 1/5 Comfort neck cushion: 4 pieces

Weight with cover

(dry/filled to maximum fill line): 353/2690 kg Capacity to fill line/max.: 1984 l/2408 l Pump performance: two pumps, 2 HP

#### R7

6-person hot tub with four particularly comfortable corner seats.

Dimensions: 224 x 224 x 91cm Number of recliners/seats: 0/6 Comfort neck cushion: 4 pieces

Weight with cover

(dry/filled to maximum fill line): 300/1935 kg Capacity to fill line/max.: 1635 l/2051 l Pump performance: two pumps, 2 HP

#### R7L

5-person hot tub with four particularly comfortable corner seats.

Dimensions: 224 x 224 x 91 cm Number of recliners/seats: 1/5 Comfort neck cushion: 4 pieces

Weight with cover

(dry/filled to maximum fill line): 308/1921 kg Capacity to fill line/max.: 1613 l/2029 l Pump performance: two pumps, 2 HP

#### R<sub>6</sub>L

5-person hot tub. With its reduced dimensions, it is ideal for terraces and balconies and also suitable for young families.

Dimensions: 203 x 224 x 86 cm Number of recliners/seats: 1/4 Comfort neck cushion: 3 pieces