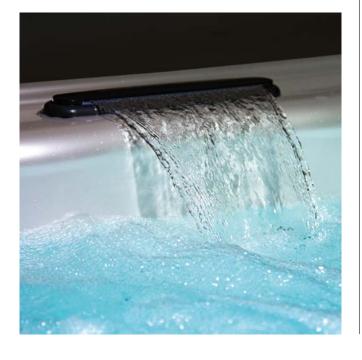

#### **CASCADIA**

Waterfall with massage effect
Designed as a gentle four-point
massage, this combination of jets
targets your neck and shoulders
with a soothing jet of water.

#### Premium Line extras:

- Maximum number of JetPaks
- Stylish massage jets in stainless steel look
- Premium control system with colour screen
- Cascadia waterfall
- Integral Premium cushion
- Illuminated cup holder
- Exterior lighting