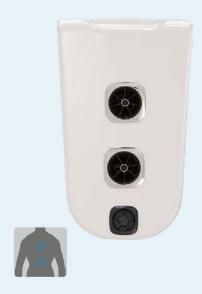

### Relax Flow Therapy

Enjoy the moment, experience the comforting warmth of your hot tub, the gentle tingling of an invigorating massage – with Relax Flow Therapy, mental stress simply washes away. Innovative JetPak technology paves the way for further comfort: the two-stage pumps can be switched from a power massage to a gentle relaxation massage at the push of a button. Further fine adjustments can be made on every JetPak.

#### RAINSHOWER

The tingle factor

A beneficial and gentle massage, which is particularly popular with women, reduces mental stress and is also good for your skin. No other hot tub can offer you anything comparable as these shower jets are only available in the JetPaks for Villeroy & Boch hot tubs.

#### **LUMBAR**

Targeted therapy for the lower back
Special pressure points in the lower back are
given a deep hydromassage. This part of the
back is used when lifting objects, when
running and walking. Also ideal after longer
car journeys.

#### SPINAL'SSAGE

Simply relaxed

The two rotating and pulsating jets relax the central back in particular - a simple yet highly effective massage.

#### SPINAL HEALTH

Powerful therapy for the back muscles
Both relaxing and invigorating at the same
time, the massage of the muscles along the
spine offers deep relaxation.