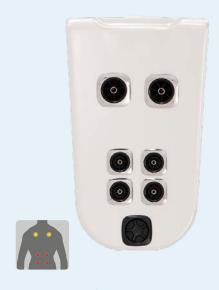

### Sport Flow Therapy

Depending on the arrangement, combination and intensity of the rotating, pulsating, massaging and kneading jets, the muscles are strengthened or muscular tension released. This is achieved precisely where it's needed most: at the back of the neck, in the shoulders, the upper or middle back, or in the lumbar region.

#### **PULSATOR**

A gentle, pulsating massage
Six rotating and pulsating jets
create a pleasant massage
experience, helping you to relax.

#### **DEEPRELIEF**

Deep pain relief
Powerful, deep massage,
providing relief even for deepseated muscular tension.

#### **NECKBLASTER**

Maximum relaxation

Deep massage that helps to release tension in the neck and shoulders – particularly after spending a long time sitting in the office and at the computer.

#### **ALLEVIATE**

Carefully adjusted therapy
Eight targeted therapy jets, each
designed to address different
massage points and muscle regions
in the body.

#### **GYRO'SSAGE**

A gentle, soothing feeling
Five rotating, single-pulse jets offer
a rhythmical, kneading massage for
the whole back, so you can float away
into a calm, meditative state.

#### **ACUTHERAPY**

Targeted relaxation

Jets massage deep tissue in order to release tension, whilst others apply a gentle pressure in order to relax the shoulders and middle back.