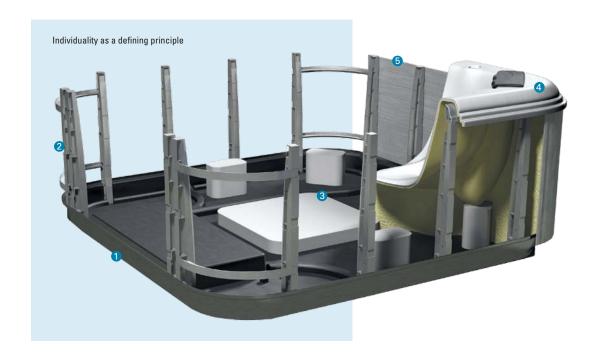

## Maintenance-free structure

Villeroy & Boch hot tubs consist of a durable, robust, fully enclosed and wood-free support structure which prevents moisture and vermin from getting in: Endura Frame<sup>TM</sup>.

In combination with this structure, the robust plastic supports and high-quality UV-resistant panelling ensure above-average strength and a long service life.

- EnduraBase<sup>TM</sup> The closed ABS floor delivers noticeably quieter operation and a reduction in vibrations
- **②** EnduraBeam<sup>™</sup> The integral frame construction ensures above-average strength and durability
- **3** EnduraSupports<sup>TM</sup> For increased stability in the footwell and sitting areas
- ◆ EnduraShell<sup>TM</sup> The acrylic surface is reinforced with polyurethane foam for enhanced hygiene and a lasting shine
- **6** EnduraWood<sup>TM</sup> Weather and UV-resistant plastic outer construction