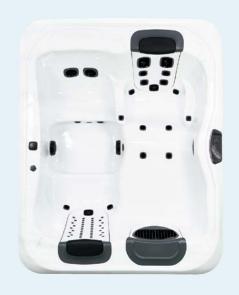

#### A5L

3-person hot tub. Thanks to its compact dimensions, it fits through most doors and is thus particularly suitable for indoor installation. Perfect for couples – also with one child.

Dimensions: 173 x 213 x 79 cm Number of recliners/seats: 1/2 Premium neck cushion: 3 pieces

#### R5L

3-person hot tub. Thanks to the compact dimensions, it is also suitable for indoor installation as it fits through most doors.

Dimensions: 173 x 213 x 79 cm Number of recliners/seats: 1/2 Comfort neck cushion: 2 pieces