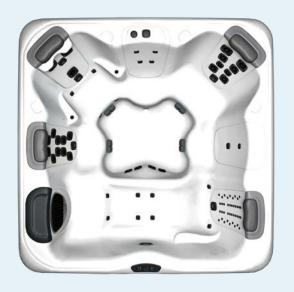

### Unique JetPak technology

For each hot tub in the Design, Premium and Comfort Line, you can combine your preferred combination of jets with your favourite seat.

Choose between a variety of JetPaks and quickly position these at your chosen seats. Thanks to this patented JetPak technology, you can upgrade the hot tub at any time to include the JetPaks with the latest jet technology.

Further advantages of JetPak technology:

- Exchangeable backrests: can be clicked into the desired position even when the hot tub is in operation
- Individual seat depth: seats can be adapted to accommodate different body shapes and sizes
- Varied massage: up to 18 different JetPaks ensure an individual experience
- A secure investment: start with a few JetPaks and add more as and when required

Sport, health, deep relaxation – you decide which of the available Flow therapies best meets your needs. From experience, we know that a combination of different massage techniques produces the best results. Select your favourites from a variety of possible and retrofittable JetPaks to meet your individual needs. All JetPaks fit every seat. Changing the JetPaks allows lots of new seat and massage constellations for great variety.