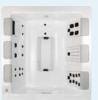

#### Comfort Line extras:

- Comfort controls
- Stylish synthetic massage jets
- Comfort cushion
- Comfort water feature

Just Silence Compact, 208 x 169 x 78 cm

5 seater

**Just Silence**, 224 x 213 x 86 cm

3 seater

**A5L** 173 x 213 x 79 cm

5 seater

**A6L** 203 x 224 x 86 cm

5 seater

**A8D** 239 x 239 x 97 cm

6 seater

**A7** 224 x 224 x 91 cm

**A7L** 224 x 224 x 91 cm

6 seater

**A8L** 239 x 239 x 97 cm

6 JetPaks

8 seater

**A8** 239 x 239 x 97 cm

**A9L** 239 x 239 x 97 cm

3 seater

**R5L** 173 x 213 x 79 cm

5 seater

**R6L** 203 x 224 x 86 cm

6 seater

**R7** 224 x 224 x 91 cm

**R7L** 224 x 224 x 91 cm

6 seater

**R8L** 239 x 239 x 97 cm