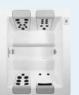

#### Comfort Line extras:

- Comfort controls
- Stylish synthetic massage jets
- Comfort cushion
- Comfort water feature

Just Silence Compact, 208 x 169 x 78 cm

5 seater

**Just Silence**, 224 x 213 x 86 cm

3 seater

**A5L** 173 x 213 x 79 cm

5 seater

**A6L** 203 x 224 x 86 cm

5 seater

**A8D** 239 x 239 x 97 cm

6 seater

**A7** 224 x 224 x 91 cm

**A7L** 224 x 224 x 91 cm

6 seater

**A8L** 239 x 239 x 97 cm

6 JetPaks

8 seater

**A8** 239 x 239 x 97 cm

**A9L** 239 x 239 x 97 cm

3 seater

**R5L** 173 x 213 x 79 cm

5 seater

**R6L** 203 x 224 x 86 cm

6 seater

**R7** 224 x 224 x 91 cm

**R7L** 224 x 224 x 91 cm

6 seater

**R8L** 239 x 239 x 97 cm