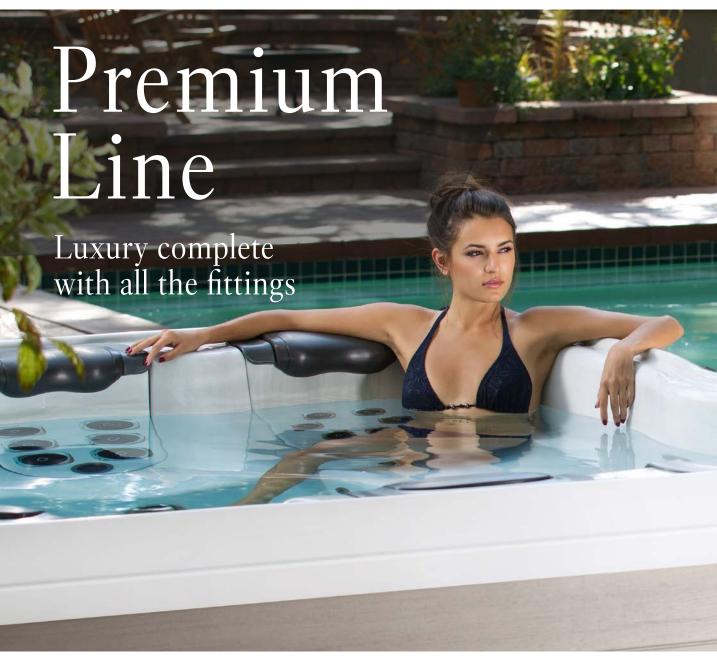

#### Product variety

Design Line, Premium Line, Comfort Line Similarities and differences

- 38 Three product lines for more design scope
- 40 Design Line Just Silence
- 44 Premium Line Luxury complete with all the fittings
- 48 Comfort Line Designed for comfort
- 51 Stylish accessories
- 52 Choice of colours
- All the models and their features
- 56 Water quality
- Hot tub audio systems

#### **Premium Line**

#### Standard equipment:

- Innovative JetPak technology
   Maintenance-free support structure, EnduraFrame™
- Modern LED interior lighting
- Two-stage pumps
   Energy-saving full-foam insulation

#### Premium Line extras:

- Maximum number of JetPaks
- Stylish massage jets in stainless steel look
- Premium control system with colour screen
- Cascadia waterfall
- Integral Premium cushion
- Illuminated cup holder
- Exterior lighting