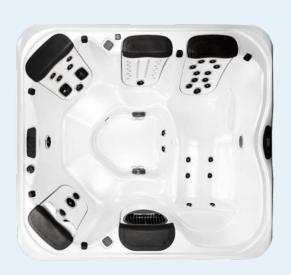

#### A7

6-person hot tub with four particularly comfortable corner seats for optimum communication.

Dimensions: 224 x 224 x 91 cm Number of recliners/seats: 0/6 Premium neck cushion: 5 pieces

Weight with cover

(dry/filled to maximum fill line):  $300/1943~\mathrm{kg}$ 

Capacity to fill line/max.: 1643/2111 l Pump performance: two pumps, 2 HP

#### A7L

6-person hot tub with diverse massage options and special leg and hip jets.

Dimensions: 224 x 224 x 91 cm Number of recliners/seats: 1/5 Premium neck cushion: 5 pieces

Weight with cover

(dry/filled to maximum fill line): 308/1974 kg Capacity to fill line/max.: 1666/2067 l

Pump performance: two pumps, 2 HP