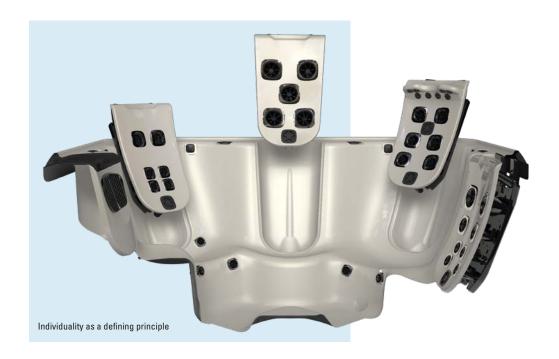

### Unique JetPak technology

For each hot tub in the Design, Premium and Comfort Line, you can combine your preferred combination of jets with your favourite seat.

Choose between a variety of JetPaks and quickly position these at your chosen seats. Thanks to this patented JetPak technology, you can upgrade the hot tub at any time to include the JetPaks with the latest jet technology.

Further advantages of JetPak technology:

- Exchangeable backrests: can be clicked into the desired position even when the hot tub is in operation
- Individual seat depth: seats can be adapted to accommodate different body shapes and sizes
- Varied massage: up to 18 different JetPaks ensure an individual experience
- A secure investment: start with a few JetPaks and add more as and when required

### JetPaks made-to-measure individuality

Do you have back problems or muscular tension and want an individual massage of the affected area? The JetPak technology in Villeroy & Boch hot tubs provides an individual massage for specific areas of the back, effectively alleviating pain.

Sport, health, deep relaxation – you decide which of the available Flow therapies best meets your needs. From experience, we know that a combination of different massage techniques produces the best results. Select your favourites from a variety of possible and retrofittable JetPaks to meet your individual needs. All JetPaks fit every seat. Changing the JetPaks allows lots of new seat and massage constellations for great variety.