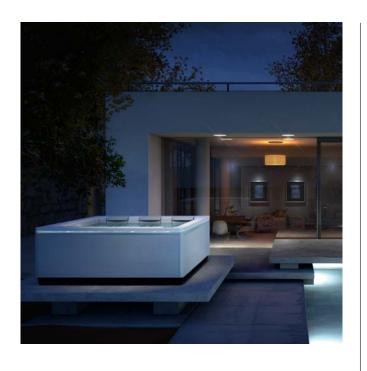

## Modern living concepts in an architectural style

Our hot tubs look great in modern living worlds. With a minimalist look, they are at home in any environment. Their straight lines highlight their contemporary design. Fitted with innovative JetPak technology, they allow lots of scope for variations. They are also extremely adaptable in terms of colour as the acrylic tubs, outer panelling and JetPaks are available in different shades.