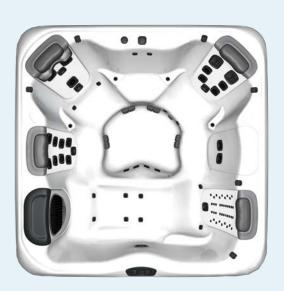

## Modern living concepts in an architectural style

Our hot tubs look great in modern living worlds. With a minimalist look, they are at home in any environment. Their straight lines highlight their contemporary design. Fitted with innovative JetPak technology, they allow lots of scope for variations. They are also extremely adaptable in terms of colour as the acrylic tubs, outer panelling and JetPaks are available in different shades.

### Just Silence award-winning design

In its reduction to the essentials, Just Silence pays homage to contemporary architecture and is the ideal complement to modern home interiors. Thanks to its reduced form and straight lines, it becomes a design highlight on any terrace. This has earned Just Silence two awards: the iF Design Award 2015 and the Red Dot Award 2016. State-of-the-art technologies, such as touch screen operation, integrated LED light strips and high-quality materials, are all part of the overall effect. The innovative, flexible seat and lounger concept offers up to five different reclining positions and an unprecedented level of comfort in this size category.

# Greater design freedom

The three product lines Design Line, Premium Line and Comfort Line

## Design Line

Perfection and acclaimed design