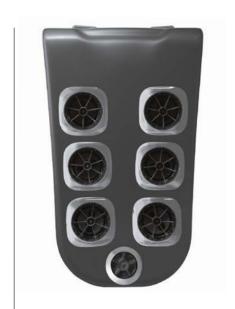

### Unique JetPak technology

For each hot tub in the Design, Premium and Comfort Line, you can combine your preferred combination of jets with your favourite seat.

Choose between a variety of JetPaks and quickly position these at your chosen seats. Thanks to this patented JetPak technology, you can upgrade the hot tub at any time to include the JetPaks with the latest jet technology.

Further advantages of JetPak technology:

- Exchangeable backrests: can be clicked into the desired position even when the hot tub is in operation
- Individual seat depth: seats can be adapted to accommodate different body shapes and sizes
- Varied massage: up to 18 different JetPaks ensure an individual experience
- A secure investment: start with a few JetPaks and add more as and when required