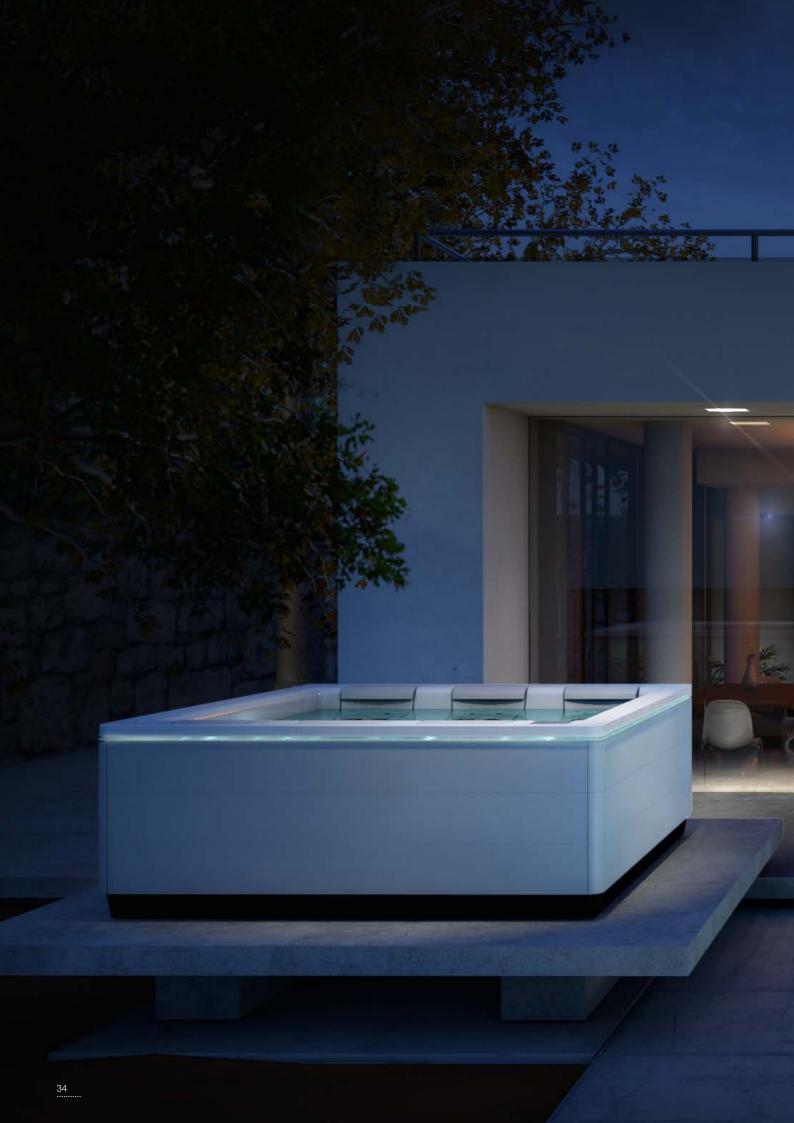

## Modern living concepts in an architectural style

Our hot tubs look great in modern living worlds. With a minimalist look, they are at home in any environment. Their straight lines highlight their contemporary design. Fitted with innovative JetPak technology, they allow lots of scope for variations. They are also extremely adaptable in terms of colour as the acrylic tubs, outer panelling and JetPaks are available in different shades.

### Just Silence award-winning design

In its reduction to the essentials, Just Silence pays homage to contemporary architecture and is the ideal complement to modern home interiors. Thanks to its reduced form and straight lines, it becomes a design highlight on any terrace. This has earned Just Silence two awards: the iF Design Award 2015 and the Red Dot Award 2016. State-of-the-art technologies, such as touch screen operation, integrated LED light strips and high-quality materials, are all part of the overall effect. The innovative, flexible seat and lounger concept offers up to five different reclining positions and an unprecedented level of comfort in this size category.