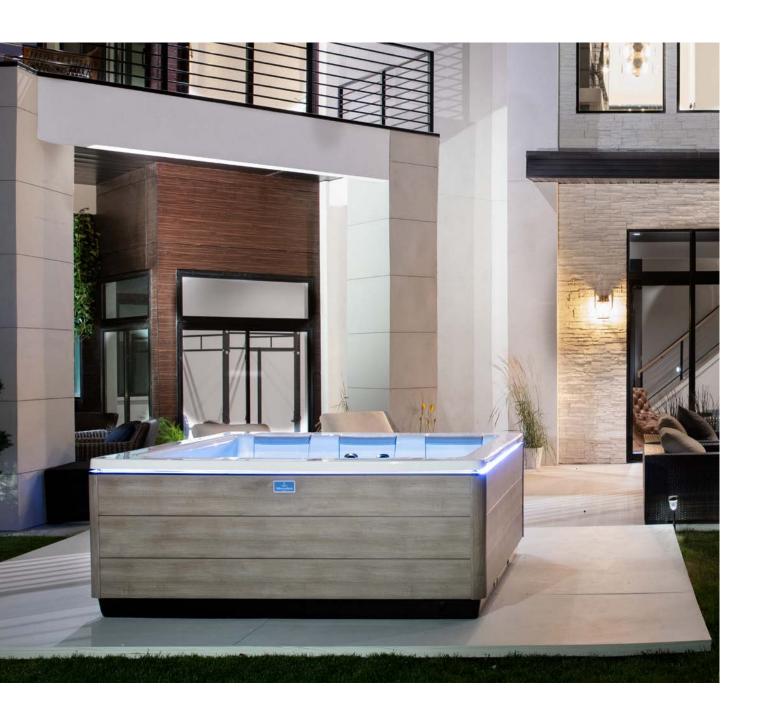

## Modern living concepts in an architectural style

Our hot tubs look great in modern living worlds. With a minimalist look, they are at home in any environment. Their straight lines highlight their contemporary design. Fitted with innovative JetPak technology, they allow lots of scope for variations. They are also extremely adaptable in terms of colour as the acrylic tubs, outer panelling and JetPaks are available in different shades.

### Just Silence award-winning design

In its reduction to the essentials, Just Silence pays homage to contemporary architecture and is the ideal complement to modern home interiors. Thanks to its reduced form and straight lines, it becomes a design highlight on any terrace. This has earned Just Silence two awards: the iF Design Award 2015 and the Red Dot Award 2016. State-of-the-art technologies, such as touch screen operation, integrated LED light strips and high-quality materials, are all part of the overall effect. The innovative, flexible seat and lounger concept offers up to five different reclining positions and an unprecedented level of comfort in this size category.